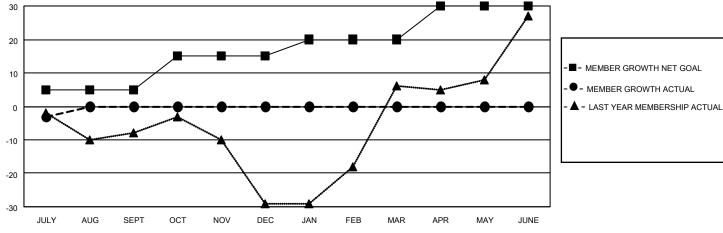

## MONTHLY MEMBERSHIP PROGRESS REPORT

## **LOCATION MICHIGAN**

## District 11 A1

| Clubs RESULTS FOR 2022-2023 |   |   |   | Members RESULTS FOR 2022-2023 |    |   |   |
|-----------------------------|---|---|---|-------------------------------|----|---|---|
|                             |   |   |   |                               |    |   |   |
| JULY/AUG/SEPT               | 0 | 0 | 0 | JULY/AUG/SEPT                 | 5  | 3 | 6 |
| OCT/NOV/DEC                 | 1 | 0 | 0 | OCT/NOV/DEC                   | 10 | 0 | 0 |
| JAN/FEB/MAR                 | 0 | 0 | 0 | JAN/FEB/MAR                   | 5  | 0 | 0 |
| APR/MAY/JUNE                | 1 | 0 | 0 | APR/MAY/JUNE                  | 10 | 0 | 0 |

## GOALS AND ACTUAL NEW CLUBS CUMULATIVE







| DROPPED CLUBS: 0 |   | 3 CLUBS OF 38 ADDED 1 OR<br>MORE NEW MEMBERS | GENDER DISTRIBUTION       |              |  |
|------------------|---|----------------------------------------------|---------------------------|--------------|--|
|                  |   | WORL NEW WEINBERG                            | MALE                      | 459 (59.69%) |  |
|                  |   |                                              | FEMALE                    | 310 (40.31%) |  |
| DROPPED MEMBERS  |   |                                              | NON BINARY                | 0 (0.00%)    |  |
|                  |   |                                              | PREFER NOT TO ANSWER      | 0 (0.00%)    |  |
| DECEASED         | 1 |                                              |